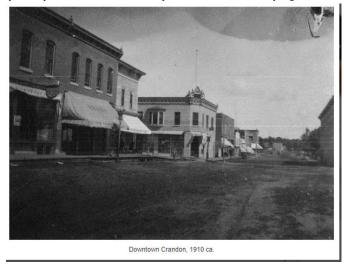

#### CRANDON, WISCONSIN – A BRIEF HISTORY

Source: Society Library - Archives Staff, 2009 https://www.wisconsinhistory.org/Records/Article/CS2490

Crandon is located 84 miles northeast of Green Bay and is the county seat of Forest County.

Crandon is named after the Chicago and Northwestern Railroad tax commissioner, Major Frank P. Crandon, who helped Samuel Shaw lobby the Wisconsin Legislature for the creation of Forest County in 1887. Shaw was a lumber mill owner who

started the first newspaper in town the Forest Republican. He also created the Forest County Colonization Society, which was designed to attract settlers to the area by stressing the riches of its forests.

German and Polish immigrants settled in the area. Crandon also tried to become a farming community, but when the potato farming and dairy industry did not succeed, residents relied on fishing, poaching and picking berries to survive.

Crandon did not grow much until 1901, when the Chicago and Northwestern Railroad made Crandon more accessible for laborers and lumber exports. When the lumber industry declined, Crandon's economy became reliant on new businesses, such as a creamery, a potato warehouse, cheese factory, broom handle factory, cabinet shop, sash and planning mills.