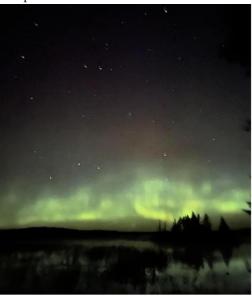

## NORTHERN LIGHTS

Wisconsin is well positioned to enjoy the rare sight of aurora borealis. Beautiful dancing lights, coloring the skies in green, red, and purple, can be seen the best in the northeastern part of the state when the skies are dark, and there is enough geomagnetic activity that causes the natural phenomenon.

On September 5. Trov Crass posted a beautiful picture of the Norther Lights on the Little Rice Lake Facebook page from his cottage. Thank you Troy for the picture.